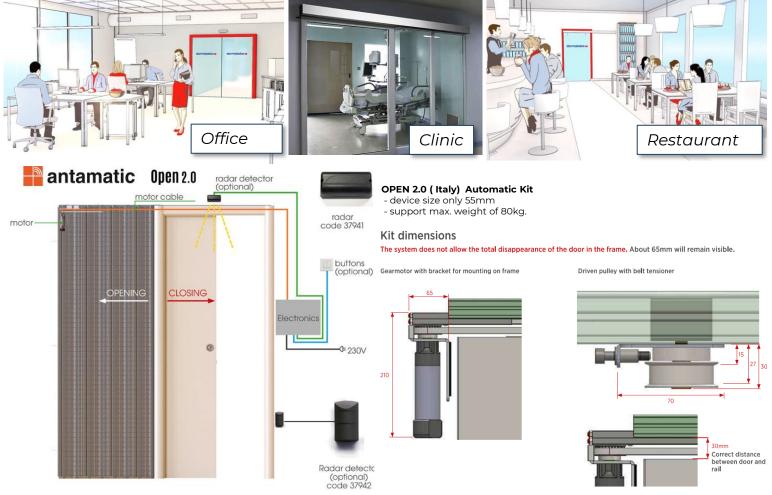

### Automatic Pocket Sliding Door System

Convenient for the elderly, children and patients in wheelchairs

What's more, they are extremely quiet during door leaf opening and closing, providing medical staff and patients with a sense of comfort.

## Automatic, Hygienic and Slim

#### Top 9 benefits for Commercial use

- More hygienic: less contact with doors and switches
- Ultra-slim: total system thickness 91mm only
- □ Fire Resistance: -/60/60 f.r.r.
- Lightweight: with the latest Aluzinc® technology
- Easy installation: no need to build brick wall
- Reliable: 100% made in Italy inner frame and sliding track
- Extremely durable: the sliding track have a 10 years warranty
- Easy maintenance: with movable disassembly position