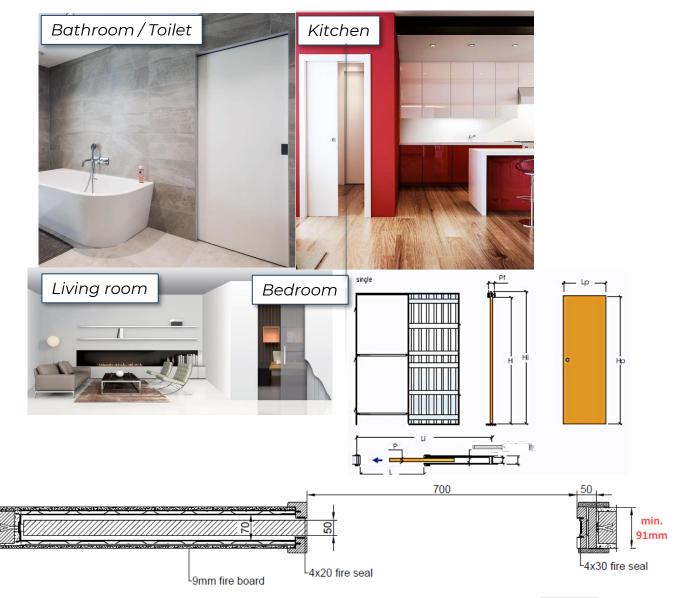

## **Products**

EX1 - Easy

Manual Pocket Sliding Door System

## Ultra Slim, Fire Rated and Easy to Slide

BSEN 1634-1 F.R.R. -/60/60

## Top 7 benefits for Home use

- Ultra-slim: total system thickness 91mm only
- □ **Fire Resistance:** -/60/60 f.r.r.
- Lightweight: with the latest Aluzinc® technology
- Easy installation: no need to build brick wall
- Reliable: 100% made in Italy inner frame and sliding track
- Extremely durable: the sliding track have a 10 years warranty
- Easy maintenance: with movable disassembly position